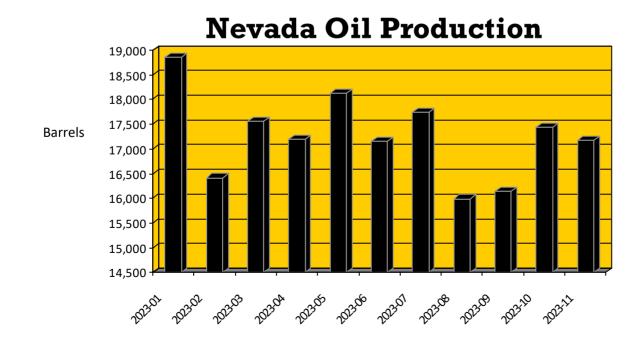

Produced by the Division of Minerals

| Report for the Month of:                                                                      |                                                         |
|-----------------------------------------------------------------------------------------------|---------------------------------------------------------|
| September, 2023                                                                               |                                                         |
| <b>Production Summary (Barrels):</b><br>Total Nevada oil production for the period:<br>16,144 | Production for the same period last year:<br>19,449     |
| Total Nevada gas production for the period:<br>409 MCF                                        | Gas production for the same period last year:<br>86 MCF |
| <b>Permitting:</b><br>Permits to drill issued by NDOM in the period:<br>0                     | Permits issued for the same period last year:<br>0      |
| <b><u>Rig Count:</u></b><br>Rotary rigs operating during the period:<br>0                     | Rotary rigs operating same period last year:<br>0       |